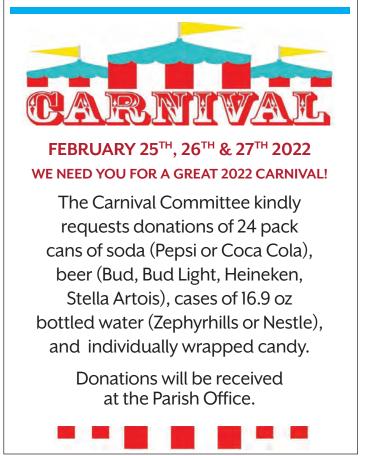

## NEW DATES: FEB. 25-21, 2022

To ensure the safety of our community, SRL is changing the date of the Carnival to February 25-27, 2022! Be sure to mark it down so you don't miss out on any of the fun that the Carnival has to offer! We will be sending out more information regarding volunteering, discounted ride and food tickets, etc. so stay tuned!!

# St. Rose of Lima 67th Annual February 25, 26 & 27, 2022

# Sponsorship Opportunities

| Center Stage Sponsor (one available)                                        | \$2,000.00 |  |  |  |
|-----------------------------------------------------------------------------|------------|--|--|--|
| One full color logo 5'x8' banner prominently displayed over bistro area.    |            |  |  |  |
| Premier Bistro Booth Sponsor (one available)                                | \$1,500.00 |  |  |  |
| • One full color logo 5'x8' banner prominently displayed over bistro area.  |            |  |  |  |
| Beer Booth Sponsor                                                          | \$650.00   |  |  |  |
| • One full color logo 4'x6' banner displayed within beer booth tent.        |            |  |  |  |
| Food and Game Booth Sponsor                                                 | \$200.00   |  |  |  |
| • One single color text 1'x9' banner displayed over one food or game booth. |            |  |  |  |
| underwriting Opportunities                                                  |            |  |  |  |
| Table and Tent Rental                                                       | \$3,000.00 |  |  |  |
| Beer and Soda                                                               | \$2,000.00 |  |  |  |
| Refrigeration Truck Rental                                                  | \$1,500.00 |  |  |  |
| Game Prizes and Candy                                                       | \$1,500.00 |  |  |  |
| Dumpster Rental                                                             | \$1,500.00 |  |  |  |
| Ice                                                                         | \$1,200.00 |  |  |  |

Sponsorship Deadline: February 11, 2022

St. Rose of Lima is a registered 501(c)3 Non-Profit Organization

Questions regarding the event and logo submission can be sent to mpinder@srlschool.com

St. Rose of Lima - 415 NE 105th Street - Miami Shores, FL 33138