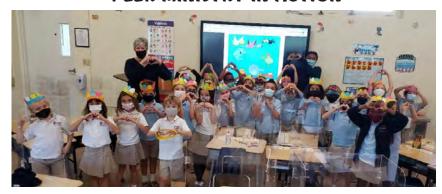

#### PEER MINISTRY IN ACTION

SRL middle school students taking the Peer Ministry elective are able to share their faith with our younger Cardinals in a special way.

Recently, 7th grader Christina Rivera read a book to Ms. Szucko's 1st grade class about creation. She also led them in a crown making activity where they wrote things that they are grateful for. The class then wore the crowns throughout the day, reminding everyone to have an attitude of gratitude!